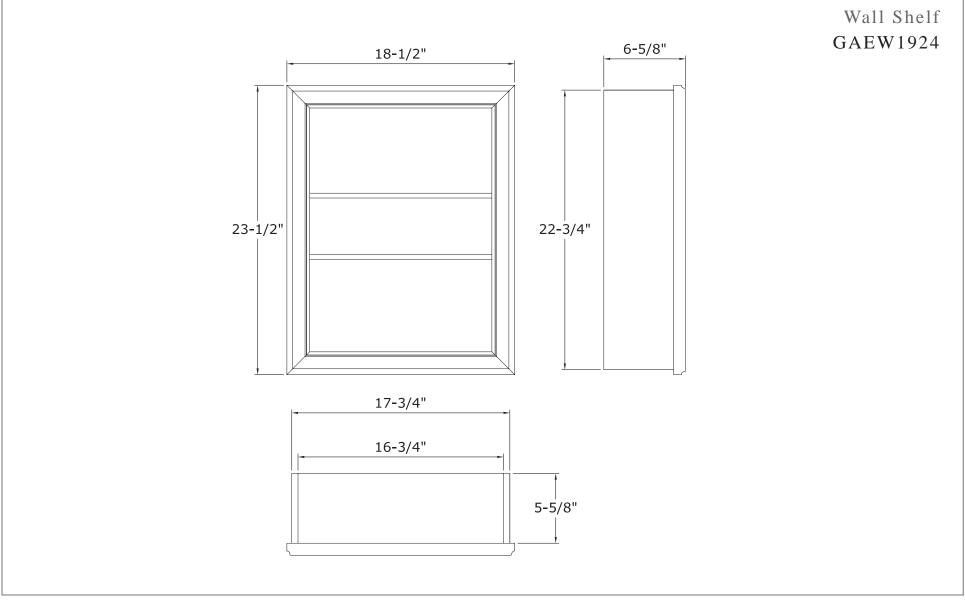

## GAEW1924

This 18 1/2" wall shelf from the Gazette Collection has an alluring blend of traditional and modern influences. Its open storage space has two adjustable shelves.

•Overall dimensions: 18 1/2" x 6 5/8" x 23 1/2"

- Two adjustable shelves
- ■Secure Mount<sup>™</sup> Hanging System
- Espresso finish

•Solid Poplar wood and MDF with wood veneer

Copyright © 2008 Foremost Groups, Inc. All Rights Reserved.